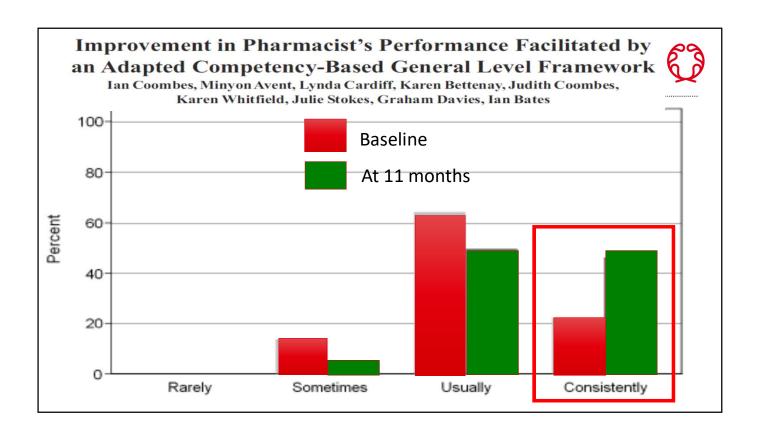

AT pharmacists do and HOW well they do it NOT just More pharmacist







# Mrs G, 82 yr lady, – On admission



- •RACF, via DEM
- •Presenting complaint:
  - •back pain
- Past Medical History
  - Hypertension
  - Peptic Ulcer
  - •Reflux oesophagitis
  - Osteoporosis
  - Depression

# Medication History taken by pharmacist on admission:

- Metoptolol
- Pantoprazole
- Fluoxetine
- Frusemide
- Thyroxine
- Potassium
- Insulin
- Clopidogrel





Did not reconcile Problems VS medicines



















# Hospital intern training Supported by Intern level Framework



- Performance based competency framework
- Complements Intern Training Program
- Log of activities and competencies
  - History taking
  - Problem identification and resolution
  - Counseling
- Self and peer evaluation













# SHPA Residency from 2017...



- Lack existing formal, structured experiential training program
  - Barrier to expansion of pharmacists roles and scopes
- Accredited 2 year structured residency program
- Underpinned by Clinical Competency Framework (Clin CAT)



# SHPA Residency: Experiential learning



|                                                                                             | Jan-June