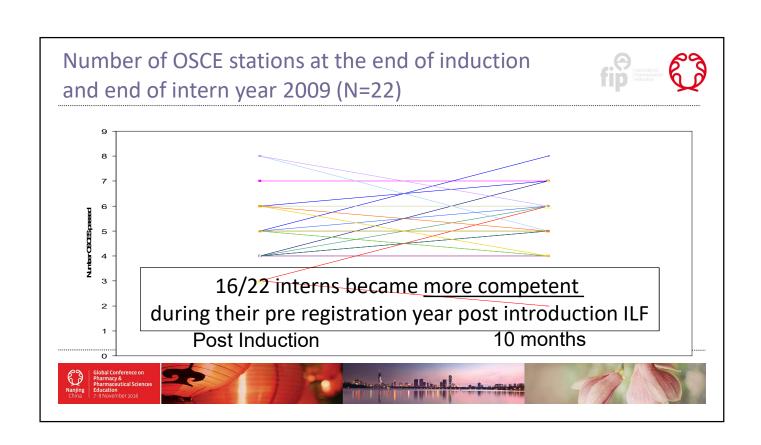

# Hospital intern training Supported by Intern level Framework

- Performance based competency framework
- Complements Intern Training Program
- Log of activities and competencies
  - History taking
  - Problem identification and resolution
  - Counseling
- Self and peer evaluation

# SHPA Residency from 2017...

- Lack existing formal, structured experiential training program
  - Barrier to expansion of pharmacists roles and scopes
- Accredited 2 year structured residency program
- Underpinned by Clinical Competency Framework (Clin CAT)