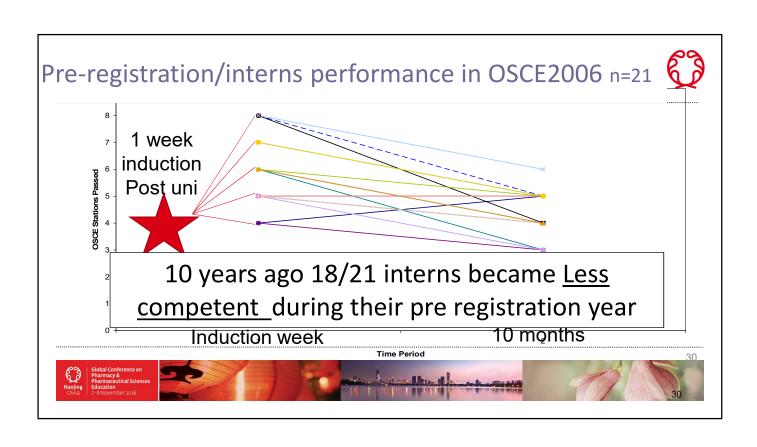

# Hospital intern training Supported by Intern level Framework

- Performance based competency framework
- Complements Intern Training Program
- Log of activities and competencies
  - History taking
  - Problem identification and resolution
  - Counseling
- Self and peer evaluation