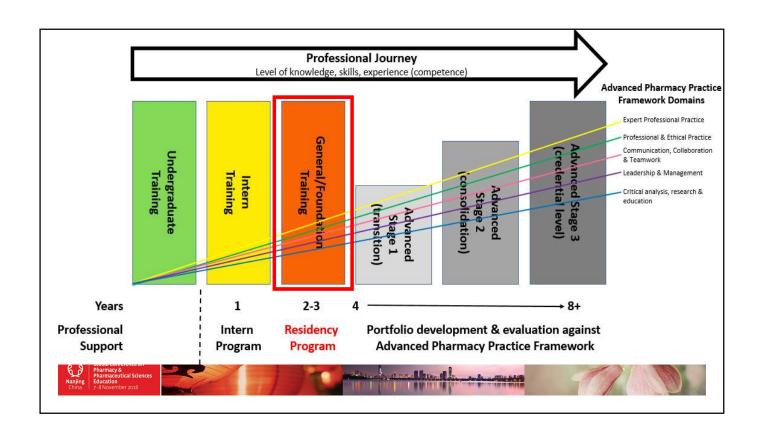

# **Competency Domains of Advanced Level Framework**

#### **Expert Professional Practice**

1. Domain: e.g. Promote and contribute to the optimal use of medicines

#### Networking, Leadership, Influence

- 2. Domain: Communication, collaboration, teamwork
- 3. Domain: Leadership and Management
- 4. Domain: Professional and ethical practice
- 5. Domain: Critical analysis, research and education

# Recognition and credentialing advanced practice

- 2015: Australia Pharmacy Council undertook a pilot of credentialing pharmacists against APPF
- Independent evaluation, feedback and recognition
- 43 pharmacists evaluated
- Currently in transition from APC to Professional bodies to seek a sustainable model