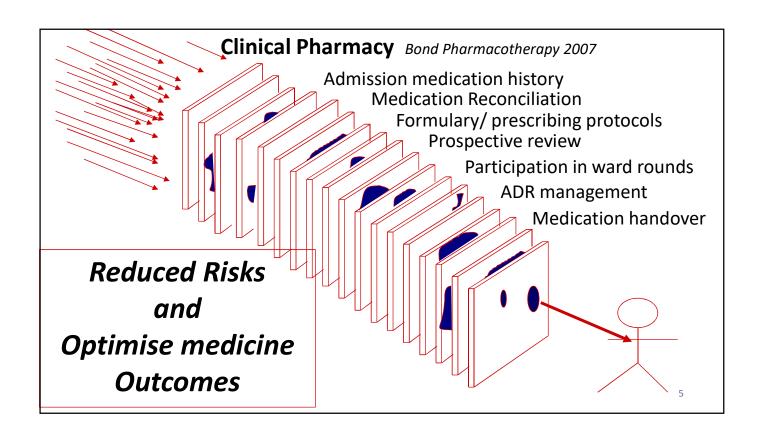

# Drivers of pharmacy transformation

- Social, political, economic
- Goal: to optimise therapeutic + health outcomes
- Need: Competent and capable workforce
- Adaptable and transferrable knowledge and skills
- Standards, policies procedures, guidelines
- Consistent, transparent education and training
- Professional recognition by patients and peers