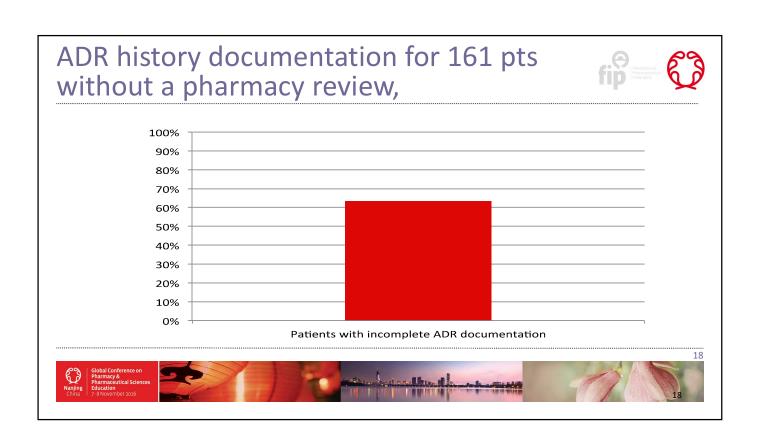

# Medication History taken by pharmacist on admission:

- Metoptolol
- Pantoprazole
- Fluoxetine
- Frusemide
- Thyroxine
- Potassium
- Insulin
- Clopidogrel

Did not reconcile Problems VS medicines