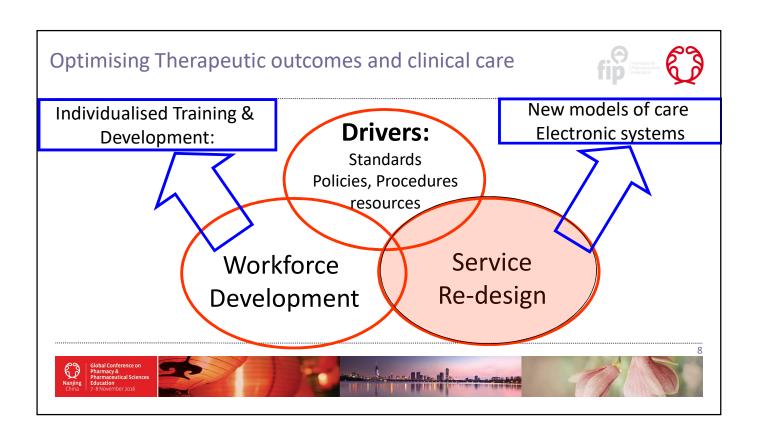

# Drivers of pharmacy transformation

- Social, political, economic
- Goal: to optimise therapeutic + health outcomes
- Need: Competent and capable workforce
- Adaptable and transferrable knowledge and skills
- Standards, policies procedures, guidelines
- Consistent, transparent education and training
- Professional recognition by patients and peers