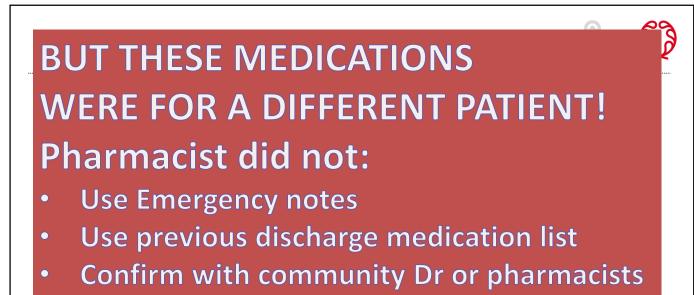

# Medication History taken by pharmacist on admission:

- Metoptolol
- Pantoprazole
- Fluoxetine
- Frusemide
- Thyroxine
- Potassium
- Insulin
- Clopidogrel

Did not reconcile Problems VS medicines