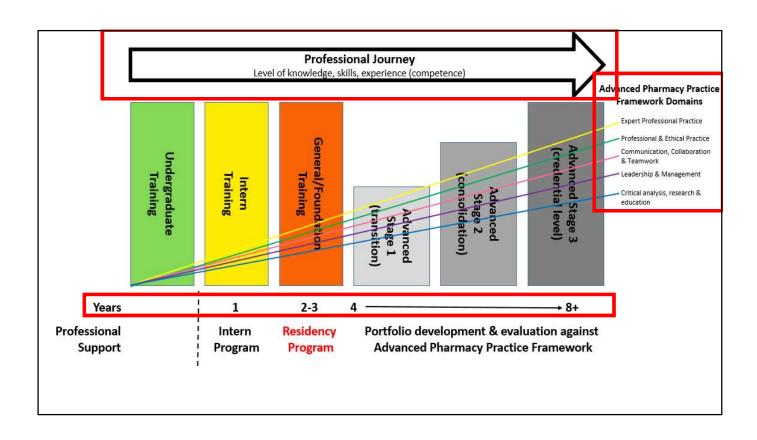

# Hospital intern training Supported by Intern level Framework

- Performance based competency framework
- Complements Intern Training Program
- Log of activities and competencies
  - History taking
  - Problem identification and resolution
  - Counseling
- Self and peer evaluation

# SHPA Residency from 2017...

- Lack existing formal, structured experiential training program
  - Barrier to expansion of pharmacists roles and scopes
- Accredited 2 year structured residency program
- Underpinned by Clinical Competency Framework (Clin CAT)

# **Competency Domains of Advanced Level Framework**

#### **Expert Professional Practice**

1. Domain: e.g. Promote and contribute to the optimal use of medicines

#### Networking, Leadership, Influence

- 2. Domain: Communication, collaboration, teamwork
- 3. Domain: Leadership and Management
- 4. Domain: Professional and ethical practice
- 5. Domain: Critical analysis, research and education

# Recognition and credentialing advanced practice

- 2015: Australia Pharmacy Council undertook a pilot of credentialing pharmacists against APPF
- Independent evaluation, feedback and recognition
- 43 pharmacists evaluated
- Currently in transition from APC to Professional bodies to seek a sustainable model