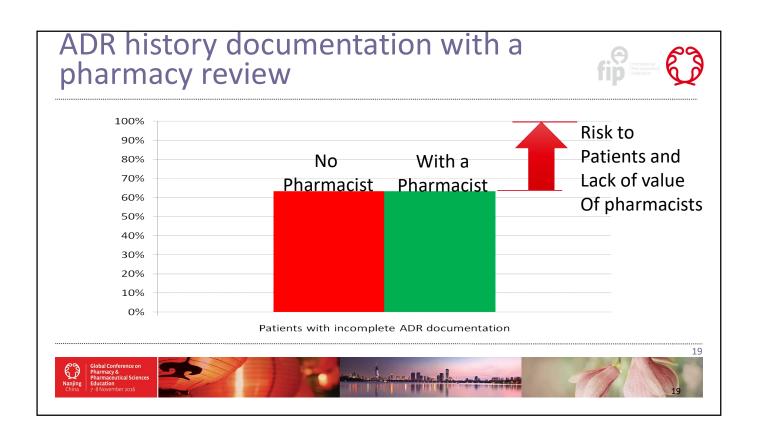

# Medication History taken by pharmacist on admission:

- Metoptolol
- Pantoprazole
- Fluoxetine
- Frusemide
- Thyroxine
- Potassium
- Insulin
- Clopidogrel

Did not reconcile Problems VS medicines