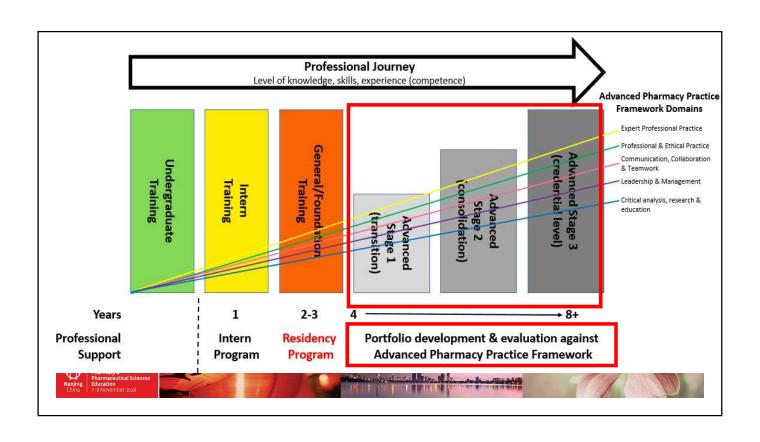

# **Competency Domains of Advanced Level Framework**

#### **Expert Professional Practice**

1. Domain: e.g. Promote and contribute to the optimal use of medicines

#### Networking, Leadership, Influence

- 2. Domain: Communication, collaboration, teamwork
- 3. Domain: Leadership and Management
- 4. Domain: Professional and ethical practice
- 5. Domain: Critical analysis, research and education

# Recognition and credentialing advanced practice

- 2015: Australia Pharmacy Council undertook a pilot of credentialing pharmacists against APPF
- Independent evaluation, feedback and recognition
- 43 pharmacists evaluated
- Currently in transition from APC to Professional bodies to seek a sustainable model