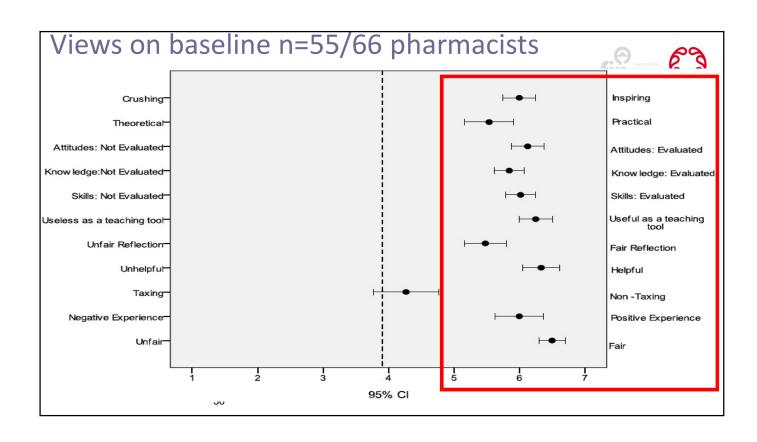

pharmacists do and HOW well they do it NOT just More pharmacist







# Mrs G, 82 yr lady, – On admission



- •RACF, via DEM
- •Presenting complaint:
  - •back pain
- Past Medical History
  - Hypertension
  - Peptic Ulcer
  - •Reflux oesophagitis
  - Osteoporosis
  - Depression

# Medication History taken by pharmacist on admission:

- Metoptolol
- Pantoprazole
- Fluoxetine
- Frusemide
- Thyroxine
- Potassium
- Insulin
- Clopidogrel





Did not reconcile Problems VS medicines



















# Hospital intern training Supported by Intern level Framework



- Performance based competency framework
- Complements Intern Training Program
- Log of activities and competencies
  - History taking
  - Problem identification and resolution
  - Counseling
- Self and peer evaluation













# SHPA Residency from 2017...



- Lack existing formal, structured experiential training program
  - Barrier to expansion of pharmacists roles and scopes
- Accredited 2 year structured residency program
- Underpinned by Clinical Competency Framework (Clin CAT)



# SHPA Residency: Experiential learning



|                                                                                             | Jan-June