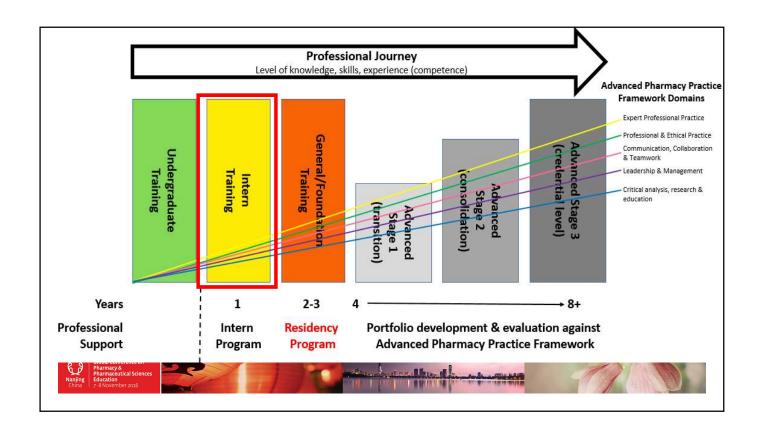

# Hospital intern training Supported by Intern level Framework

- Performance based competency framework
- Complements Intern Training Program
- Log of activities and competencies
  - History taking
  - Problem identification and resolution
  - Counseling
- Self and peer evaluation

# SHPA Residency from 2017...

- Lack existing formal, structured experiential training program
  - Barrier to expansion of pharmacists roles and scopes
- Accredited 2 year structured residency program
- Underpinned by Clinical Competency Framework (Clin CAT)

# **Competency Domains of Advanced Level Framework**