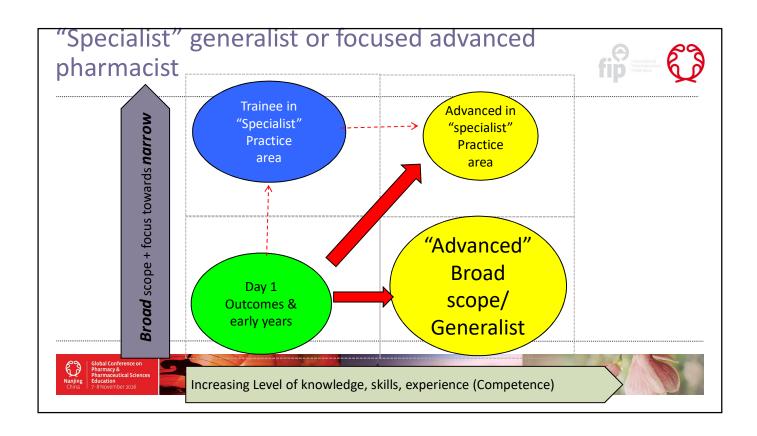

# **Competency Domains of Advanced Level Framework**

#### **Expert Professional Practice**

1. Domain: e.g. Promote and contribute to the optimal use of medicines

#### Networking, Leadership, Influence

- 2. Domain: Communication, collaboration, teamwork
- 3. Domain: Leadership and Management
- 4. Domain: Professional and ethical practice
- 5. Domain: Critical analysis, research and education