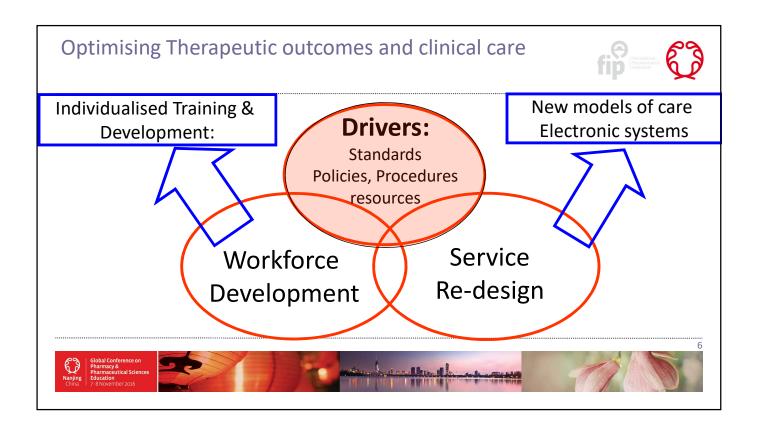

# Drivers of pharmacy transformation

- Social, political, economic
- Goal: to optimise therapeutic + health outcomes
- Need: Competent and capable workforce
- Adaptable and transferrable knowledge and skills
- Standards, policies procedures, guidelines
- Consistent, transparent education and training
- Professional recognition by patients and peers