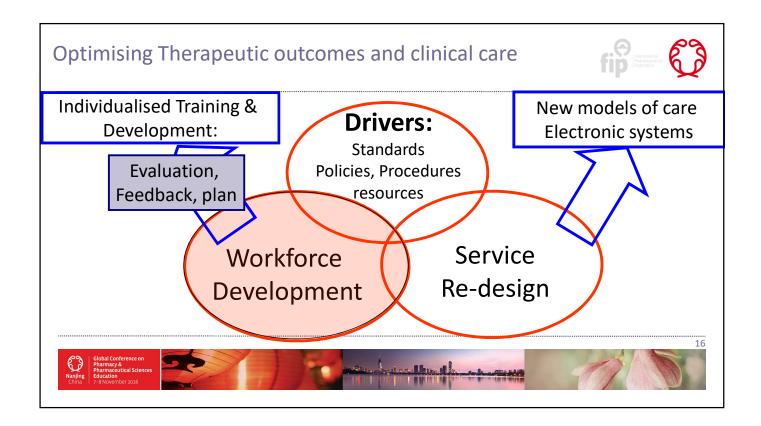

# Drivers of pharmacy transformation

- Social, political, economic
- Goal: to optimise therapeutic + health outcomes
- Need: Competent and capable workforce
- Adaptable and transferrable knowledge and skills
- Standards, policies procedures, guidelines
- Consistent, transparent education and training
- Professional recognition by patients and peers

# Capability

Consistent competent performance

It is WHAT pharmacists do and HOW well they do it NOT just More pharmacist